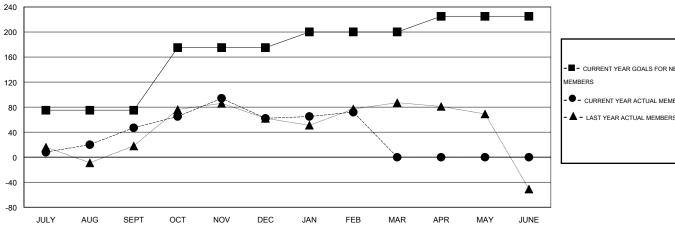

## LOCATION INDIA

GMT CA 6

| Clubs                 |                  |           |                  |                  | Members               |                    |                                     |                    |                  |
|-----------------------|------------------|-----------|------------------|------------------|-----------------------|--------------------|-------------------------------------|--------------------|------------------|
| RESULTS FOR 2015-2016 |                  |           |                  |                  | RESULTS FOR 2015-2016 |                    |                                     |                    |                  |
| QUARTER               | NEW CLUB<br>GOAL | NEW CLUBS | DROPPED<br>CLUBS | NET<br>GAIN/LOSS | QUARTER               | NEW MEMBER<br>GOAL | CHARTER AND<br>NEW MEMBERS<br>ADDED | DROPPED<br>MEMBERS | NET<br>GAIN/LOSS |
| JULY/AUG/SEPT         | 3                | 0         | 1                | -1               | JULY/AUG/SEPT         | 75                 | 77                                  | 30                 | 47               |
| OCT/NOV/DEC           | 2                | 1         | 1                | 0                | OCT/NOV/DEC           | 100                | 92                                  | 77                 | 15               |
| JAN/FEB/MAR           | 0                | 0         | 0                | 0                | JAN/FEB/MAR           | 25                 | 22                                  | 12                 | 10               |
| APR/MAY/JUNE          | 0                | 0         | 0                | 0                | APR/MAY/JUNE          | 25                 | 0                                   | 0                  | 0                |