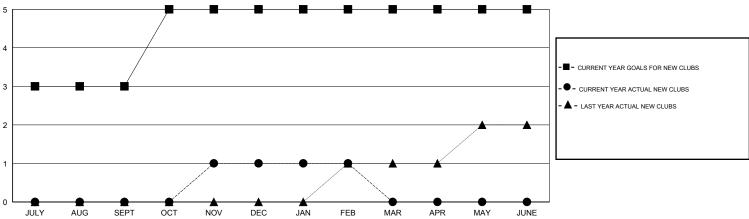

## LOCATION INDIA

GMT CA 6

| Clubs                 |                  |           |                  |                  | Members               |                    |                                     |                    |                  |
|-----------------------|------------------|-----------|------------------|------------------|-----------------------|--------------------|-------------------------------------|--------------------|------------------|
| RESULTS FOR 2015-2016 |                  |           |                  |                  | RESULTS FOR 2015-2016 |                    |                                     |                    |                  |
| QUARTER               | NEW CLUB<br>GOAL | NEW CLUBS | DROPPED<br>CLUBS | NET<br>GAIN/LOSS | QUARTER               | NEW MEMBER<br>GOAL | CHARTER AND<br>NEW MEMBERS<br>ADDED | DROPPED<br>MEMBERS | NET<br>GAIN/LOSS |
| JULY/AUG/SEPT         | 3                | 0         | 1                | -1               | JULY/AUG/SEPT         | 75                 | 77                                  | 30                 | 47               |
| OCT/NOV/DEC           | 2                | 1         | 1                | 0                | OCT/NOV/DEC           | 100                | 92                                  | 77                 | 15               |
| JAN/FEB/MAR           | 0                | 0         | 0                | 0                | JAN/FEB/MAR           | 25                 | 22                                  | 12                 | 10               |
| APR/MAY/JUNE          | 0                | 0         | 0                | 0                | APR/MAY/JUNE          | 25                 | 0                                   | 0                  | 0                |